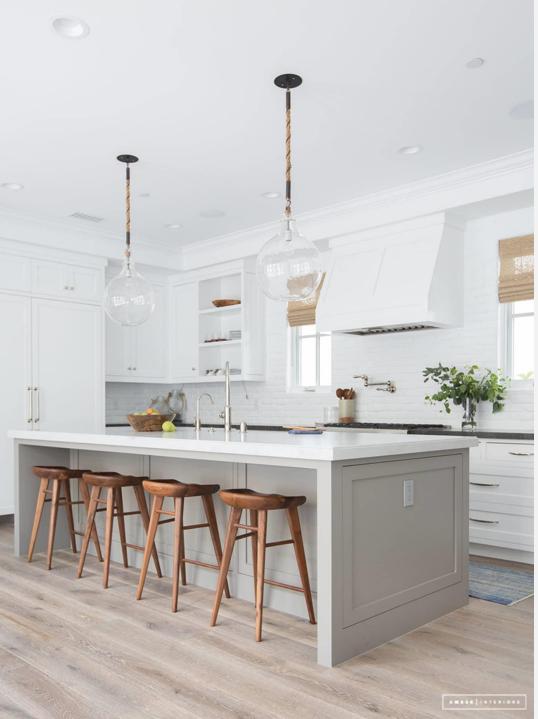

## Hawkesbury Residence

Kitchen Concept Hawkesbury Residence

- Polyurethane Shaker Profile cabinets
- Glass front wall cabinets
- Grey & white two tone Cabinetry
- Marble benchtops with detailed edge profile
- Stainless Steel handles
- Miele built in wall oven
- Miele Steam Microwave oven
- Miele Induction cooktop
- Miele undermount rangehood
- Samsung fridge
- Dishwasher AEG FFE83800PM
- Cypris Pine Flooring
- Built in walk in pantry with shelving