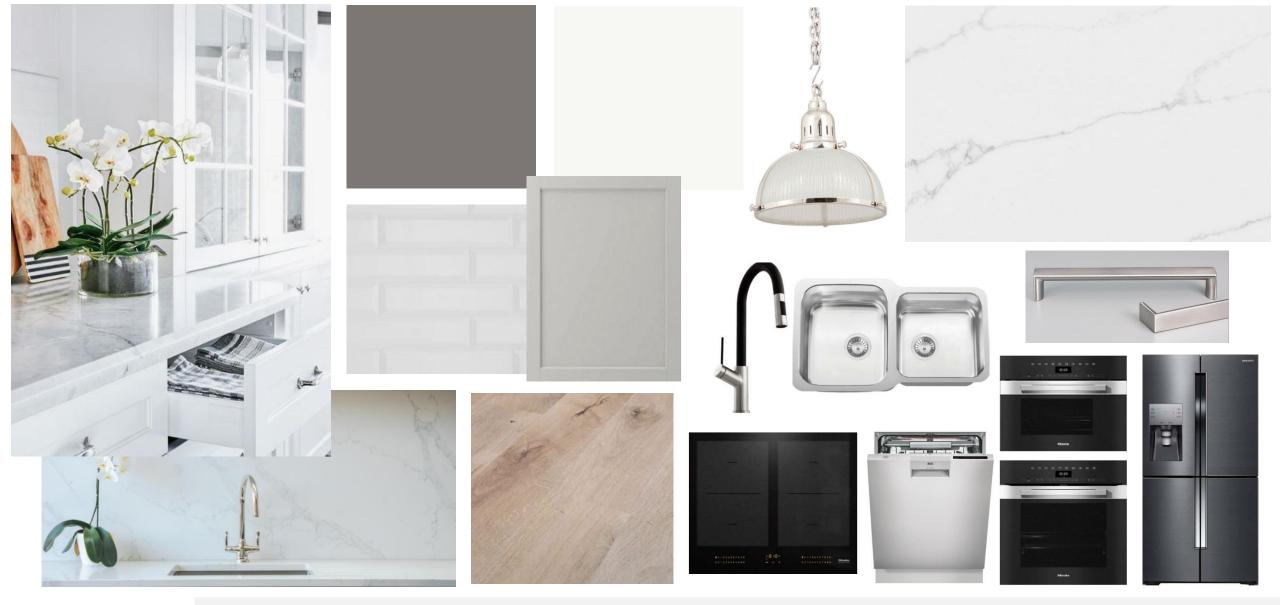

## Hawkesbury Residence

Kitchen Concept Hawkesbury Residence

- Polyurethane Shaker Profile cabinets
- Glass front wall cabinets
- Grey & white two tone Cabinetry
- Marble benchtops with detailed edge profile
- Stainless Steel handles
- Miele built in wall oven
- Miele Steam Microwave oven
- Miele Induction cooktop
- Miele undermount rangehood
- Samsung fridge
- Dishwasher AEG FFE83800PM
- Cypris Pine Flooring
- Built in walk in pantry with shelving