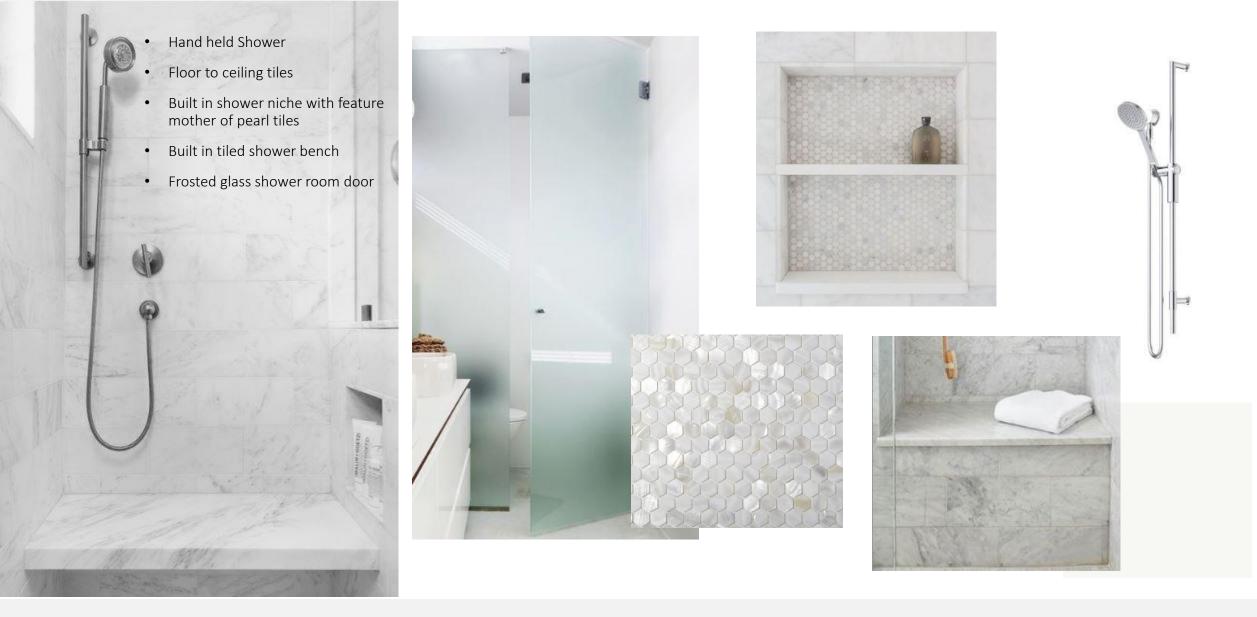

Shower Room Concept
Hawkesbury Residence

- Slim Shaker cabinets
- Light grey cabinetry
- Wall sconces
- Partial stone splash back
- Mirror
- Large pot plant & stool

• Built in Black/grey vanities

Vanity Concept
Hawkesbury Residence