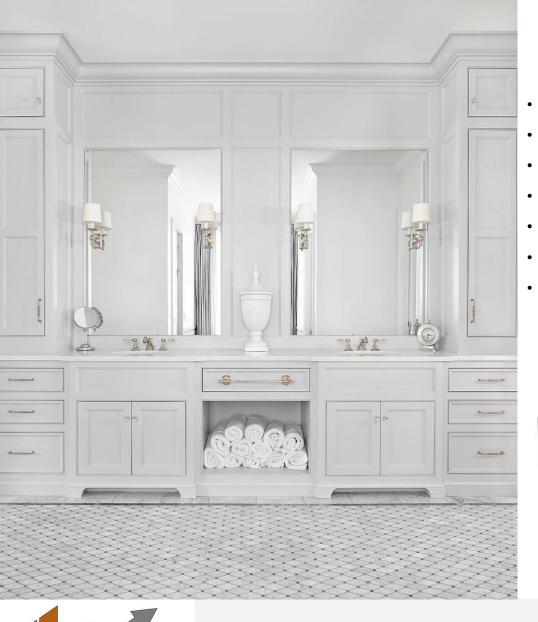

Shower Room Concept
Hawkesbury Residence

- Slim Shaker cabinets
- Light grey cabinetry
- Wall sconces
- Partial stone splash back
- Mirror
- Large pot plant & stool

• Built in Black/grey vanities

Vanity Concept
Hawkesbury Residence