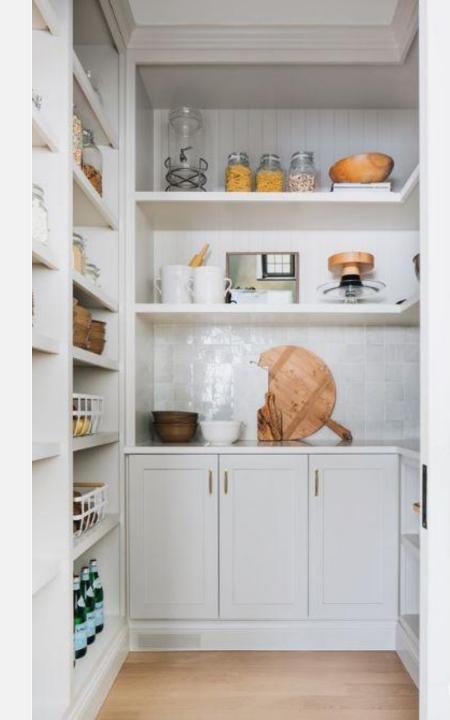

## Hawkesbury Residence

Kitchen Concept Hawkesbury Residence

- Polyurethane Shaker Profile cabinets
- Glass front wall cabinets
- Grey & white two tone Cabinetry
- Marble benchtops with detailed edge profile
- Stainless Steel handles
- Miele built in wall oven
- Miele Steam Microwave oven
- Miele Induction cooktop
- Miele undermount rangehood
- Samsung fridge
- Dishwasher AEG FFE83800PM
- Cypris Pine Flooring
- Built in walk in pantry with shelving