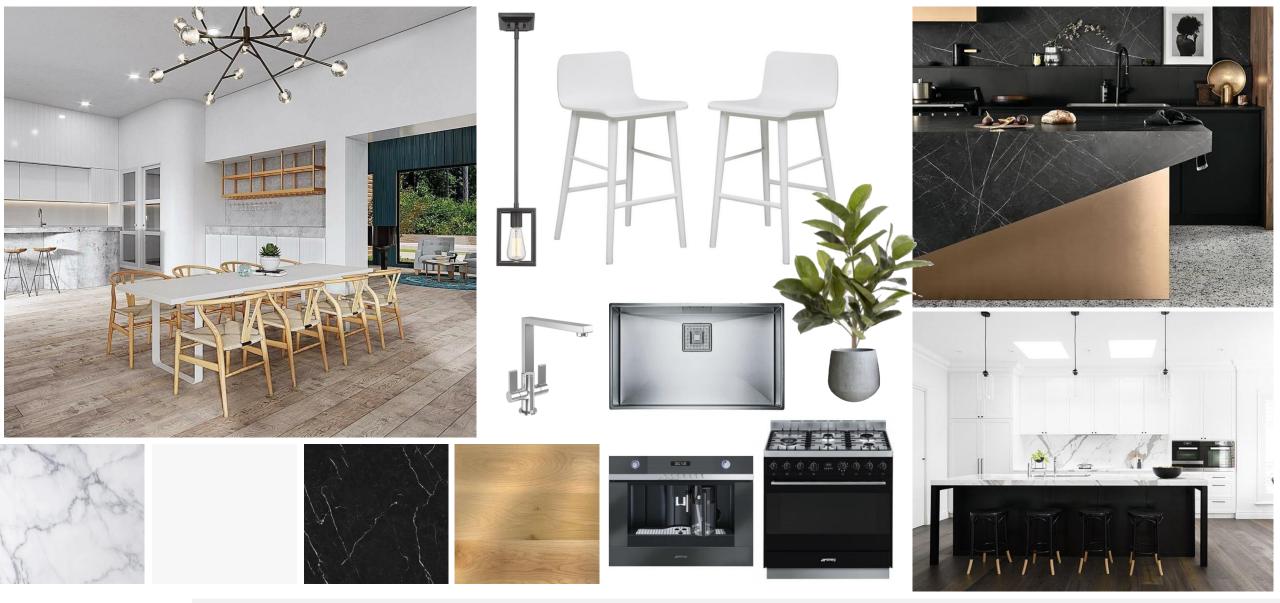

# **Greendale Residence**

ULTIMA BUILDING GROUP

Kitchen Concept Greendale Residence

- White polyethene flat cabinetry
- Black marble feature island top
- White marble / mirror splash back
- American Oak floorboards
- SMEG freestanding 900 oven
- SMEG inbuilt coffee machine
- Franke sink + square tap
- Integrated dishwasher
- Black fridge
- Black modern feature pendent lights