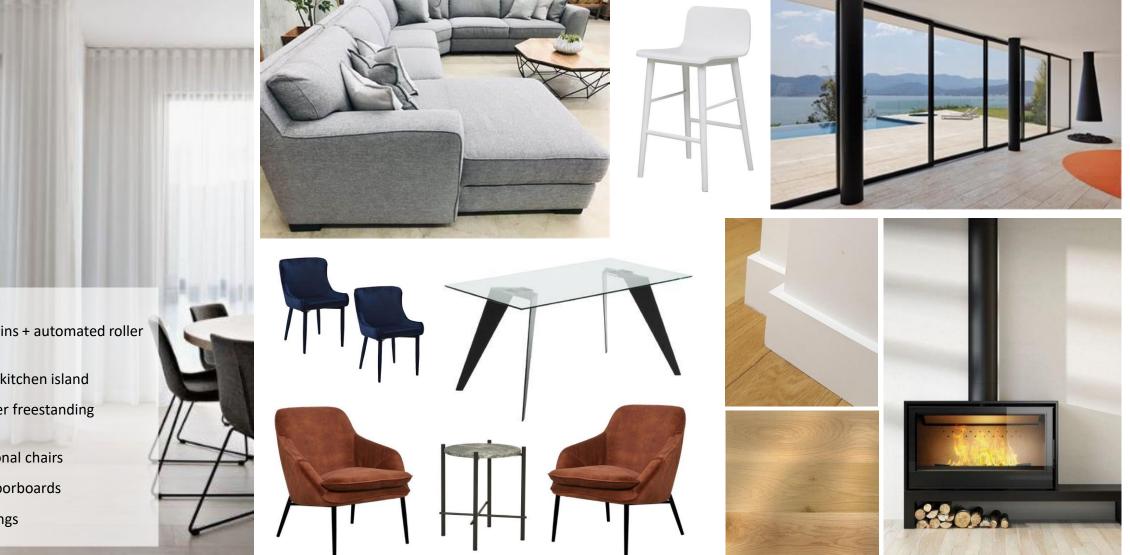

#### Living, Kitchen & Dining Greendale Residence

- Grey sheer curtains + automated roller blinds
- White stools for kitchen island
- Kemlen Jetmaster freestanding fireplace 900
- 2 x plush occasional chairs
- American oak floorboards
- Square set skirtings