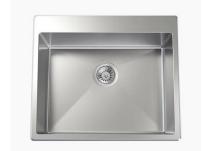

# Kitchen Greendale Residence

- Single bowl sink + simple mixer tap
- Same cabinetry as kitchen
- Pantry
- Connected appliance cupboard with room for:
  - Nutri bullet
  - Juicer
  - Mix master
- Toaster and kettle area
- Drinks fridge space
- Spare single door fridge
- Cupboard space:
  - Entertaining crockery
  - Recipe books