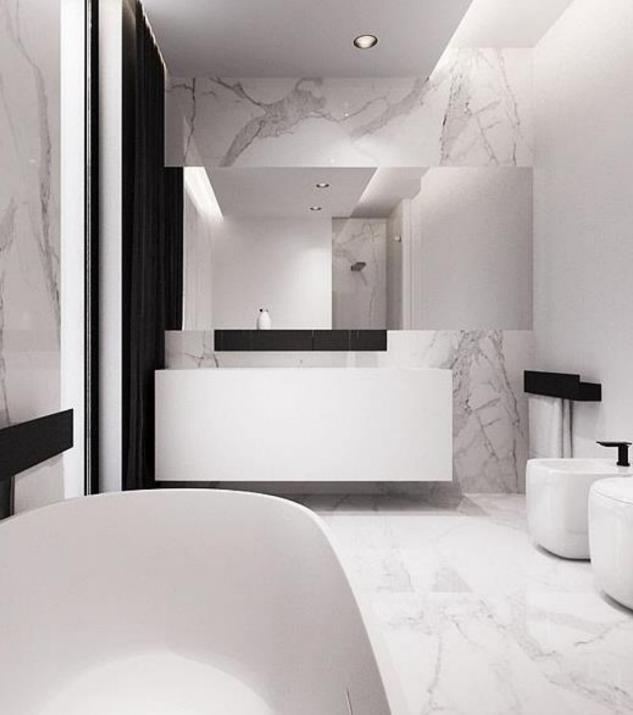

Main Bathroom Greendale Residence

- Matt White floor + wall tiles 600x600
- Feature white + grey marble tiles 600x600
- Bath hob + window wall
- Black marble countertop
- Polyurethane white vanity 1800mm
- White square countertop basin
- White square inset bath 1650mm
- Tapware: Square and Chrome
  - Basin mixer + spout
  - Bath mixer + spout
  - Shower rose + mixer
- White IXL double
- Fixed mirror 1800mm
- Chrome 6 bar towel rail 700mm
- White square toilet + roll holder
- Semi-frameless Chrome shower frame
- Tile insert floor waste x 2
- Black frosted window 1500 x 700mm