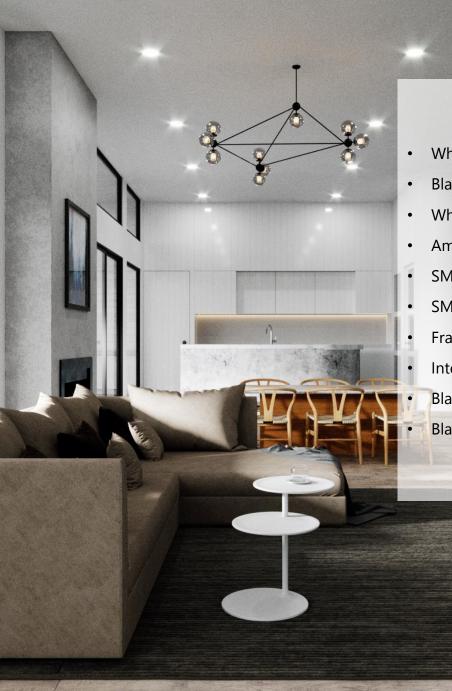

#### Living, Kitchen & Dining Greendale Residence

- Grey sheer curtains + automated roller blinds
- White stools for kitchen island
- Kemlen Jetmaster freestanding fireplace 900
- 2 x plush occasional chairs
- American oak floorboards
- Square set skirtings