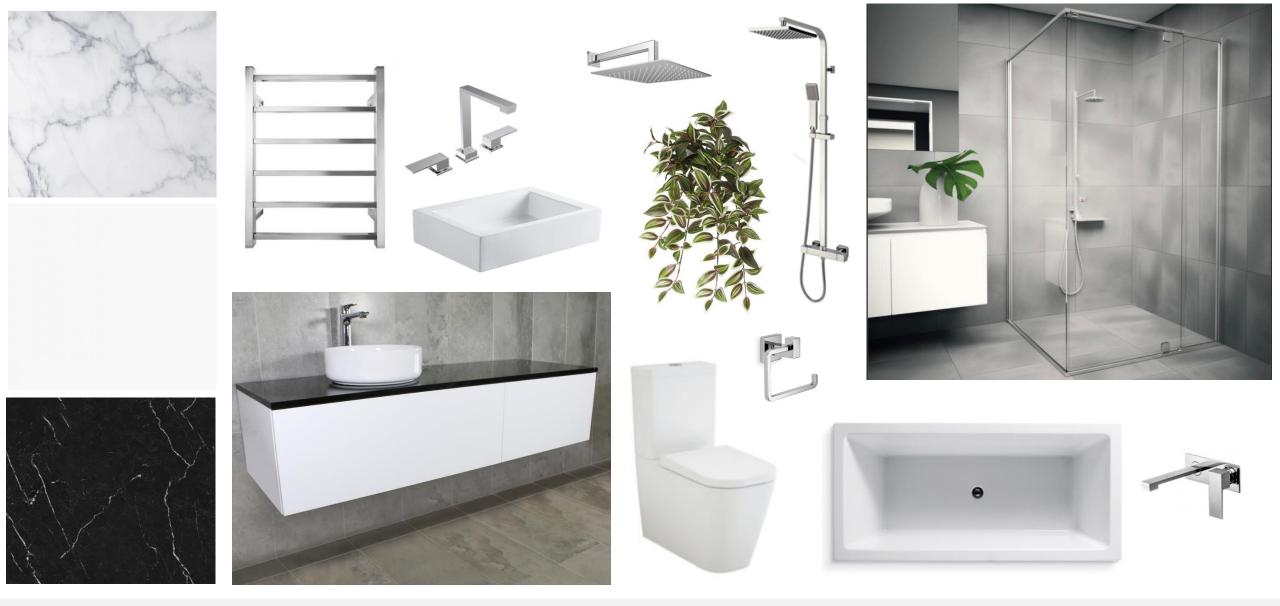

Main Bathroom Greendale Residence

- Matt White floor + wall tiles 600x600
- Feature white + grey marble tiles 600x600
- Bath hob + window wall
- Black marble countertop
- Polyurethane white vanity 1800mm
- White square countertop basin
- White square inset bath 1650mm
- Tapware: Square and Chrome
  - Basin mixer + spout
  - Bath mixer + spout
  - Shower rose + mixer
- White IXL double
- Fixed mirror 1800mm
- Chrome 6 bar towel rail 700mm
- White square toilet + roll holder
- Semi-frameless Chrome shower frame
- Tile insert floor waste x 2
- Black frosted window 1500 x 700mm

Ensuite Concept Greendale Residence

- White tiles floor and walls 600x600
- Marble feature shower walls + bath
- White freestanding back to wall rectangle bath
- Tapware: Square & Chrome
  - Bath outlet + mixer
  - Shower rose + mixer
  - Basin Spout + mixers
- Double white vanity + marble top
- White rectangle basins double
- Custom cabinetry flat with inbuilt makeup beauty table
- Wall mirror + LED lights
- Shower room with clear glass onto
- Glass wall in bathroom looking into
- Toilet room + transparent glass door