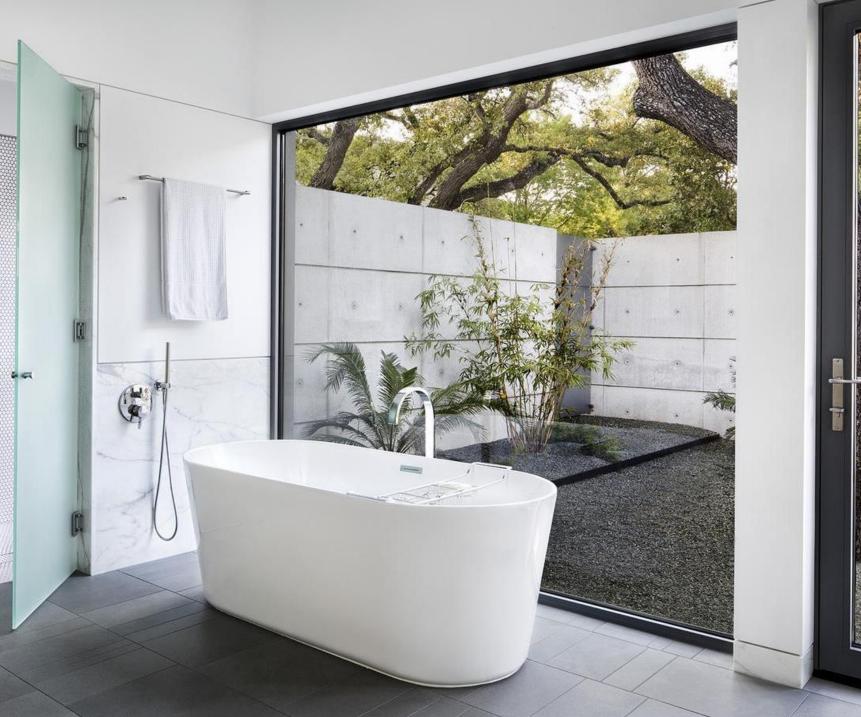

Ensuite Concept Greendale Residence

- White tiles floor and walls 600x600
- Marble feature shower walls + bath
- White freestanding back to wall rectangle bath
- Tapware: Square & Chrome
  - Bath outlet + mixer
  - Shower rose + mixer
  - Basin Spout + mixers
- Double white vanity + marble top
- White rectangle basins double
- Custom cabinetry flat with inbuilt makeup beauty table
- Wall mirror + LED lights
- Shower room with clear glass onto
- Glass wall in bathroom looking into
- Toilet room + transparent glass door