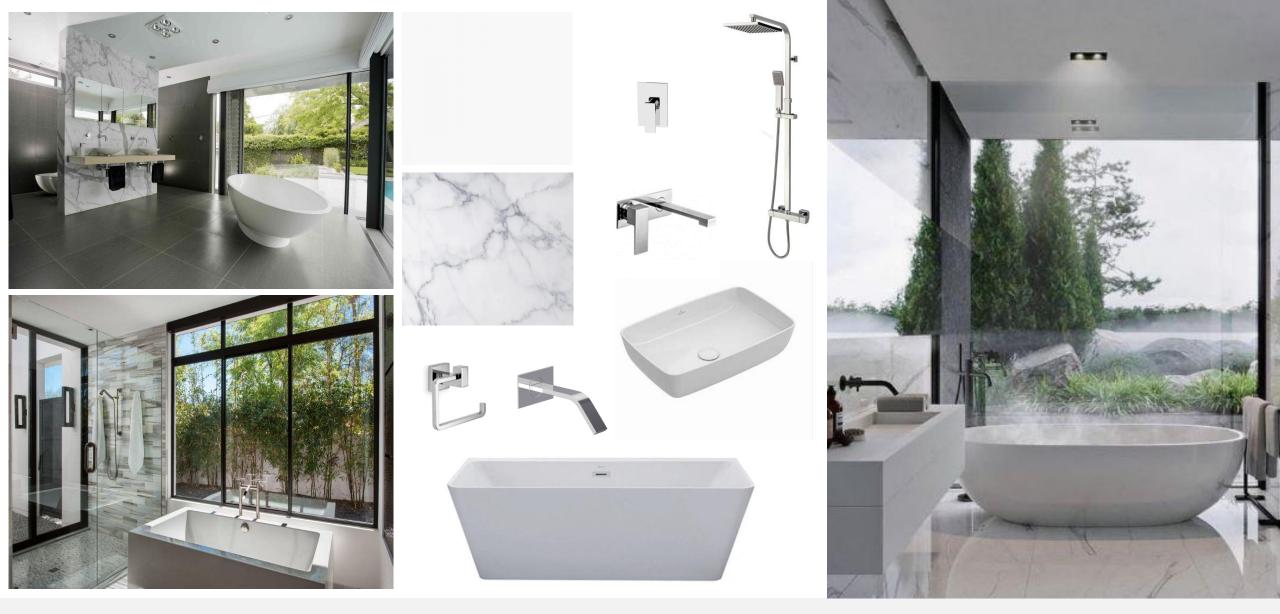

Ensuite Concept Greendale Residence

- White tiles floor and walls 600x600
- Marble feature shower walls + bath
- White freestanding back to wall rectangle bath
- Tapware: Square & Chrome
  - Bath outlet + mixer
  - Shower rose + mixer
  - Basin Spout + mixers
- Double white vanity + marble top
- White rectangle basins double
- Custom cabinetry flat with inbuilt makeup beauty table
- Wall mirror + LED lights
- Shower room with clear glass onto
- Glass wall in bathroom looking into
- Toilet room + transparent glass door