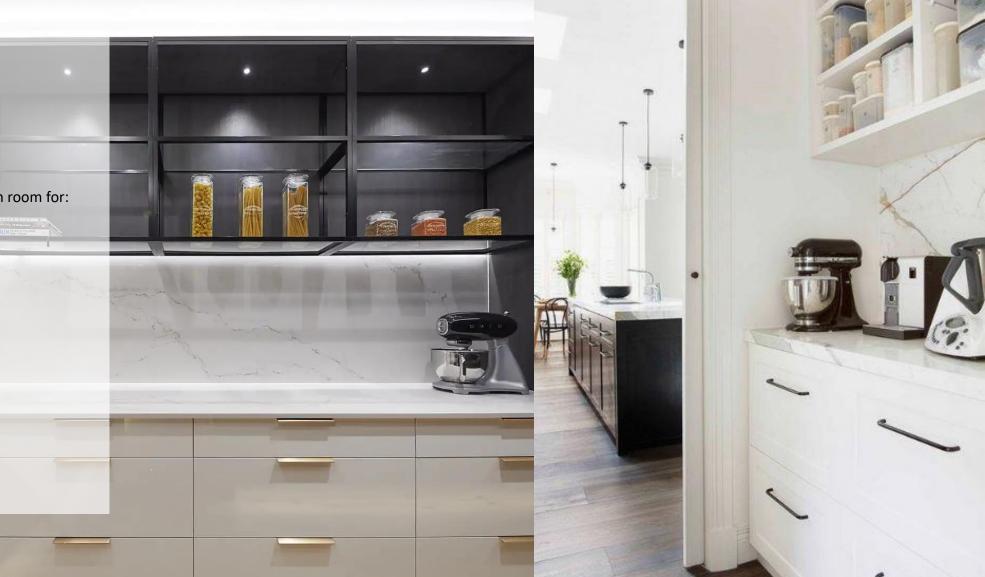

# Kitchen Greendale Residence

- Single bowl sink + simple mixer tap
- Same cabinetry as kitchen
- Pantry
- Connected appliance cupboard with room for:
  - Nutri bullet
  - Juicer
  - Mix master
- Toaster and kettle area
- Drinks fridge space
- Spare single door fridge
- Cupboard space:
  - Entertaining crockery
  - Recipe books

#### Butlers Concept Greendale Residence